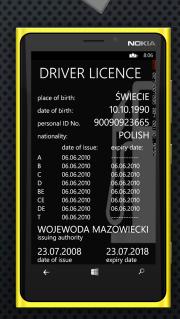

### FUNKCJONALNOŚCI:

- DOKUMENTY ELEKTRONICZNE
- PODPIS CYFROWY
- ZNAKOWANIE CZASEM
- INTERFEJS NFC

DOWÓD OSOBISTY

**PASZPORT** 

LEGITYMACJA STUDENCKA, BILETY I WIĘCEJ!

PRAWO JAZDY