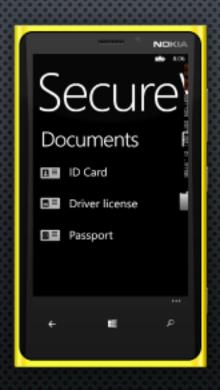

### FUNKCJONALNOŚCI:

- DOKUMENTY ELEKTRONICZNE
- PODPIS CYFROWY
- ZNAKOWANIE CZASEM
- INTERFEJS NFC

DOWÓD OSOBISTY

**PASZPORT** 

LEGITYMACJA STUDENCKA, BILETY I WIĘCEJ!

PRAWO JAZDY