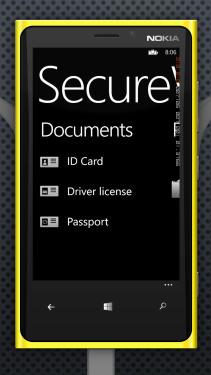

### FUNKCJONALNOŚCI:

- DOKUMENTY ELEKTRONICZNE
- PODPIS CYFROWY
- ZNAKOWANIE CZASEM
- INTERFEJS NFC

DOWÓD OSOBISTY

**PASZPORT** 

LEGITYMACJA STUDENCKA, BILETY I WIĘCEJ!

PRAWO JAZDY