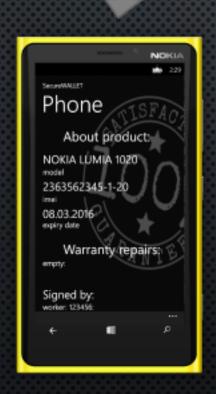

Hospitalizations 4 4 1

10.01.2006-17.01.2006

MM 23.04.2009-08.05.200

OŚWIADCZENIE WOLI

URZĄDZENIA ELEKTRONICZNE

I WIELE INNYCH RZECZY!

DODATKI