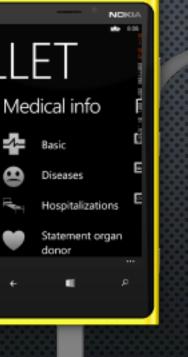

### FUNKCJONALNOŚCI:

- DOKUMENTY ELEKTRONICZNE
- PODPIS CYFROWY
- ZNAKOWANIE CZASEM
- INTERFEJS NFC

DOWÓD OSOBISTY

**PASZPORT** 

LEGITYMACJA STUDENCKA, BILETY I WIĘCEJ!

PRAWO JAZDY

### KARTY LOJALNOŚCIOWE

I INNE...!

STARBUCKS PIZZA HUT

**BURGER KING** 

**KFC** 

+48 787 785 423

PODSTAWOWE INFORMACJE

**(A)** 

Hospitalizations 4 4 1

10.01.2006-17.01.2006

MM 23.04.2009-08.05.200

OŚWIADCZENIE WOLI

URZĄDZENIA ELEKTRONICZNE

I WIELE INNYCH RZECZY!

DODATKI