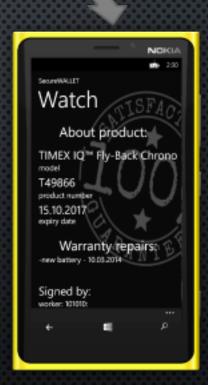

### FUNKCJONALNOŚCI:

- DOKUMENTY ELEKTRONICZNE
- PODPIS CYFROWY
- ZNAKOWANIE CZASEM
- INTERFEJS NFC

DOWÓD OSOBISTY

**PASZPORT** 

LEGITYMACJA STUDENCKA, BILETY I WIĘCEJ!

PRAWO JAZDY

### KARTY LOJALNOŚCIOWE

I INNE...!

STARBUCKS PIZZA HUT

**BURGER KING** 

**KFC** 

+48 787 785 423

PODSTAWOWE INFORMACJE

**(A)** 

Hospitalizations 4 4 1

10.01.2006-17.01.2006

MM 23.04.2009-08.05.200

OŚWIADCZENIE WOLI

URZĄDZENIA ELEKTRONICZNE

I WIELE INNYCH RZECZY!

DODATKI