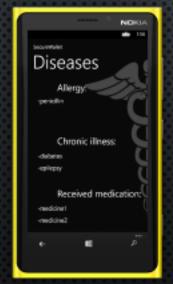

### FUNKCJONALNOŚCI:

- DOKUMENTY ELEKTRONICZNE
- PODPIS CYFROWY
- ZNAKOWANIE CZASEM
- INTERFEJS NFC

DOWÓD OSOBISTY

**PASZPORT** 

LEGITYMACJA STUDENCKA, BILETY I WIĘCEJ!

PRAWO JAZDY

### KARTY LOJALNOŚCIOWE

I INNE...!

STARBUCKS PIZZA HUT

**BURGER KING** 

**KFC** 

+48 787 785 423

PODSTAWOWE INFORMACJE

**(A)** 