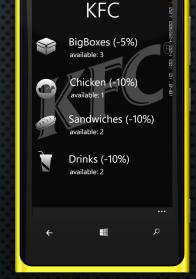

### KARTY LOJALNOŚCIOWE

I INNE...!

STARBUCKS PIZZA HUT

**BURGER KING** 

**KFC** 

+48 787 785 423

PODSTAWOWE INFORMACJE

**(A)** 