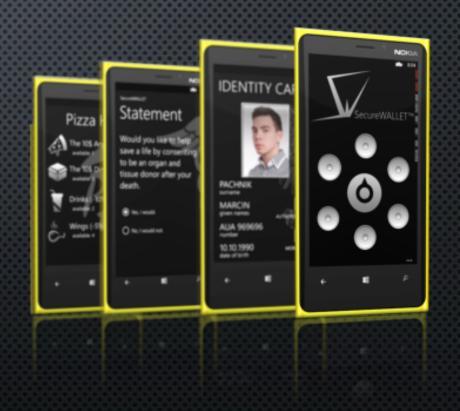

### FUNKCJONALNOŚCI:

- DOKUMENTY ELEKTRONICZNE
- PODPIS CYFROWY
- ZNAKOWANIE CZASEM
- INTERFEJS NFC

DOWÓD OSOBISTY

**PASZPORT** 

LEGITYMACJA STUDENCKA, BILETY I WIĘCEJ!

PRAWO JAZDY

### KARTY LOJALNOŚCIOWE

I INNE...!

STARBUCKS PIZZA HUT

**BURGER KING** 

**KFC** 

+48 787 785 423

PODSTAWOWE INFORMACJE

**(A)** 

Hospitalizations 4 4 1

10.01.2006-17.01.2006

MM 23.04.2009-08.05.200

OŚWIADCZENIE WOLI

URZĄDZENIA ELEKTRONICZNE

I WIELE INNYCH RZECZY!

DODATKI