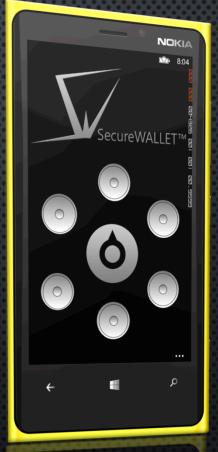

### SECUREWALLETM

# SECURELOCKER<sup>TM</sup>

### SECURELOCKERTM

### ZALETY:

- ŁATWY DO ZAPAMIĘTANIA
- TRUDNY DO PODPATRZENIA
- "NIESKOŃCZONA" LICZBA KOMBINACJI
- INNOWACYJNY WYGLĄD