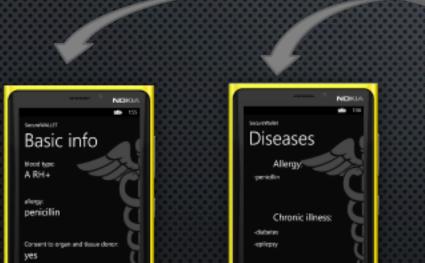

### FUNKCJONALNOŚCI:

- DOKUMENTY ELEKTRONICZNE
- PODPIS CYFROWY
- ZNAKOWANIE CZASEM
- INTERFEJS NFC

DOWÓD OSOBISTY

**PASZPORT** 

LEGITYMACJA STUDENCKA, BILETY I WIĘCEJ!

PRAWO JAZDY

### KARTY LOJALNOŚCIOWE

I INNE...!

STARBUCKS PIZZA HUT

**BURGER KING** 

**KFC** 

+48 787 785 423

PODSTAWOWE INFORMACJE

**(A)** 