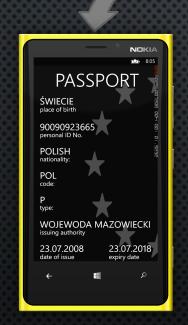

### FUNKCJONALNOŚCI:

- DOKUMENTY ELEKTRONICZNE
- PODPIS CYFROWY
- ZNAKOWANIE CZASEM
- INTERFEJS NFC

DOWÓD OSOBISTY

**PASZPORT** 

LEGITYMACJA STUDENCKA, BILETY I WIĘCEJ!

PRAWO JAZDY