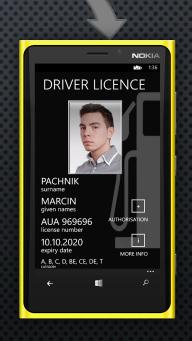

### FUNKCJONALNOŚCI:

- DOKUMENTY ELEKTRONICZNE
- PODPIS CYFROWY
- ZNAKOWANIE CZASEM
- INTERFEJS NFC

DOWÓD OSOBISTY

**PASZPORT** 

LEGITYMACJA STUDENCKA, BILETY I WIĘCEJ!

PRAWO JAZDY