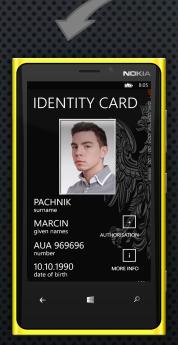

### FUNKCJONALNOŚCI:

- DOKUMENTY ELEKTRONICZNE
- PODPIS CYFROWY
- ZNAKOWANIE CZASEM
- INTERFEJS NFC

DOWÓD OSOBISTY

**PASZPORT** 

LEGITYMACJA STUDENCKA, BILETY I WIĘCEJ!

PRAWO JAZDY