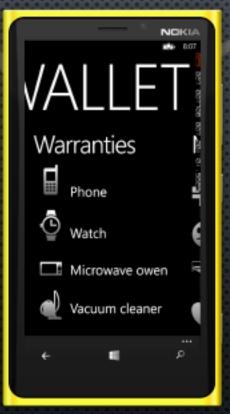

Hospitalizations 4 4 1

10.01.2006-17.01.2006

MM 23.04.2009-08.05.200

OŚWIADCZENIE WOLI

URZĄDZENIA ELEKTRONICZNE

I WIELE INNYCH RZECZY!

DODATKI